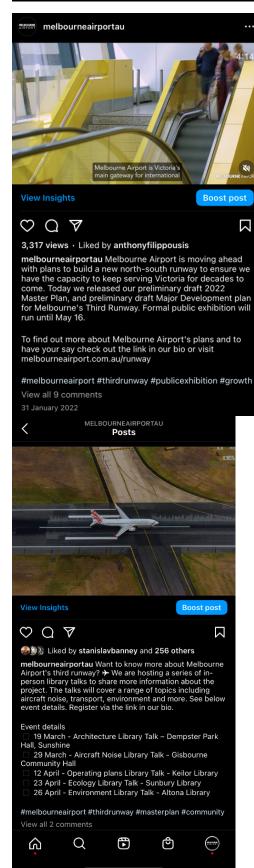

#### Sample of social media posts - Facebook

Melbourne Airport is moving ahead with plans to build a new north-south runway to ensure we have the capacity to keep serving Victoria for decades to come.

Today we released our preliminary draft 2022 Master Plan, and preliminary draft Major Development plan for Melbourne's Third Runway.

Formal public exhibition will run until May 16. To find out more about Melbourne Airport's plans and to have your say visit www.melbourneairport.com.au/runway

As part of engaging our community, we have multiple information sessions around our planned Third Runway and 2022 Master Plan. There are a range of online and in-person session scheduled over the next two months, and anyone is encouraged to register and attend these sessions.