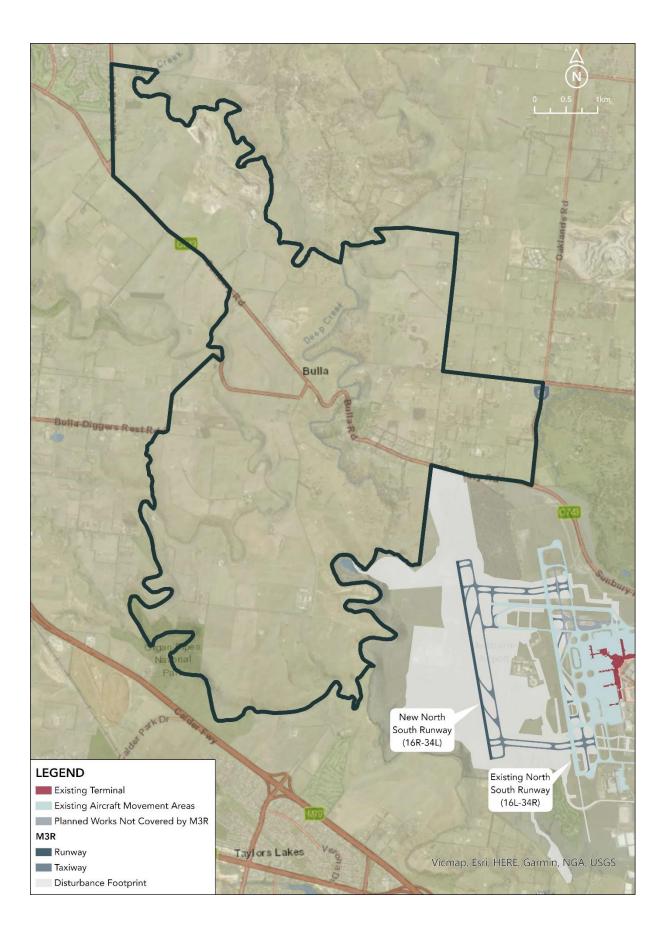

The proposal involves construction of a new 3000-metre long north-south runway, 1.3 kilometres to the west of the existing north-south runway.

This investment is required to ensure Melbourne Airport has enough capacity to cater for growth in passenger numbers and freight volumes as Melbourne continues to expand and demand for visitor travel increases.

If approved, the new runway will necessitate new flight paths which will result in new and increased noise north of the airport, including Bulla. We expect this runway to enter operation toward the end of this decade.