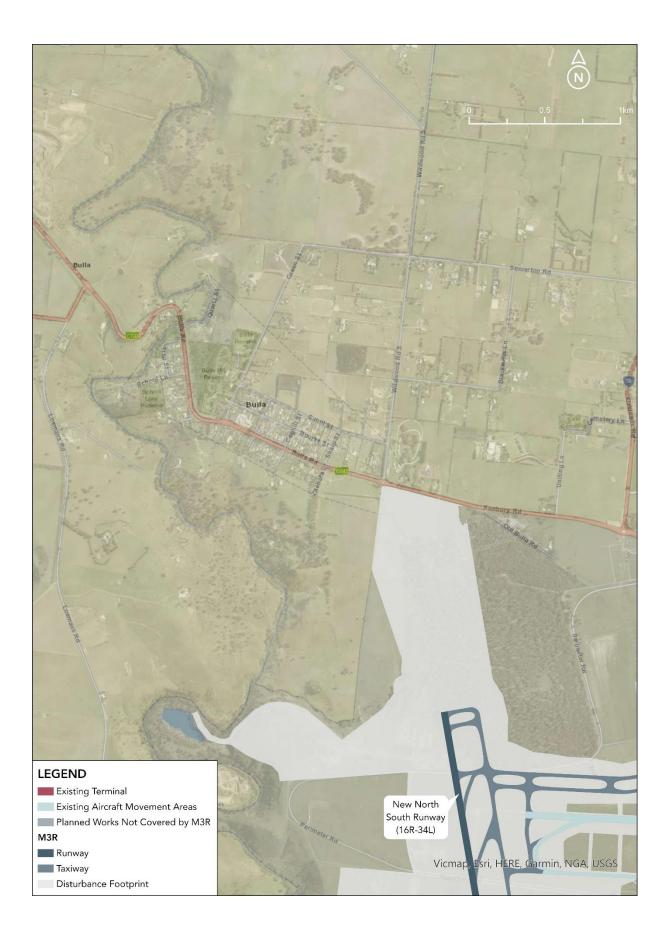

The proposal involves construction of a new 3000-metre long north-south runway, 1.3 kilometres to the west of the existing north-south runway.

This investment is required to ensure Melbourne Airport has enough capacity to cater for growth in passenger numbers and freight volumes as Melbourne continues to expand and demand for visitor travel increases.

If approved, the new runway will necessitate new flight paths which will result in new and increased noise north of the airport, including Bulla. We expect this runway to enter operation toward the end of this decade.